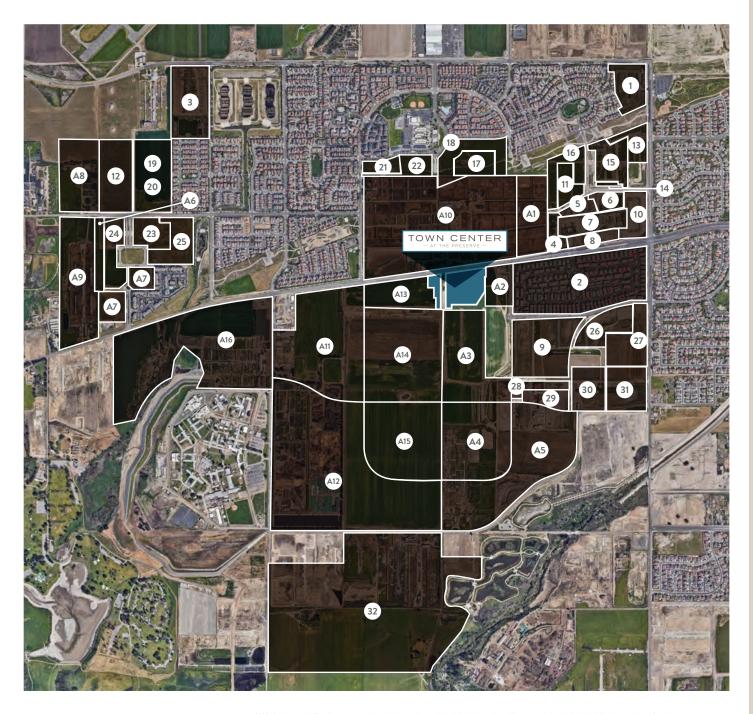

### PROJECT HIGHLIGHTS

- 146,800 SF modern community center with anchor, pad, shop and mixed-use space available
- Excellent visibility and positioning on Main Street in The Preserve at Chino
- In the heart of a master-planned residential community
- Adjacent multifamily housing, Homecoming at the Preserve, has an average house-hold income of \$105,552

|    | TENANT LIST                  |        |
|----|------------------------------|--------|
| #  | Tenant                       | SF     |
| 1  | Lease Pending                | 2,500  |
| 2  | AVAILABLE                    | 1,868  |
| 3  | Sport Clips                  | 1,134  |
| 4  | Herbal Nail & Spa            | 2,108  |
| 5  | Stater Bros. Market          | 46,109 |
| 6  | Forefront Dermatology        | 3,800  |
| 7  | AVAILABLE                    | 3,700  |
| 8  | Pacific Dental               | 3,768  |
| 9  | Mathnasium                   | 1,249  |
| 10 | Keen Eye Optometry           | 1,260  |
| 11 | AVAILABLE                    | 1,260  |
| 12 | AVAILABLE                    | 1,260  |
| 13 | Coldstone Creamery           | 1,071  |
| 14 | 7 Miles Tea Lab              | 1,260  |
| 15 | Starbucks                    | 1,763  |
| 16 | Chipotle                     | 3,000  |
| 17 | Panera Bread                 | 3,500  |
| 18 | Panda Express                | 2,205  |
| 19 | Wingstop                     | 1,412  |
| 20 | Jersey Mike's                | 1,386  |
| 21 | AVAILABLE                    | 2,006  |
| 22 | Kenwood's Kitchen            | 4,710  |
| 23 | Poki Bowl                    | 1,385  |
| 24 | The Great Greek              | 1,674  |
| 25 | AVAILABLE                    | 4,091  |
| 26 | Nekter Juice Bar             | 1,280  |
| 27 | The UPS Store                | 1,280  |
| 28 | Champion Tae Kwon Do         | 1,674  |
| 29 | Aspire Salon Studios         | 7,825  |
| 30 | AVAILABLE                    | 4,018  |
| 31 | AVAILABLE                    | 3,250  |
| 32 | QSR Drive-Thru Lease Pending | 2,691  |