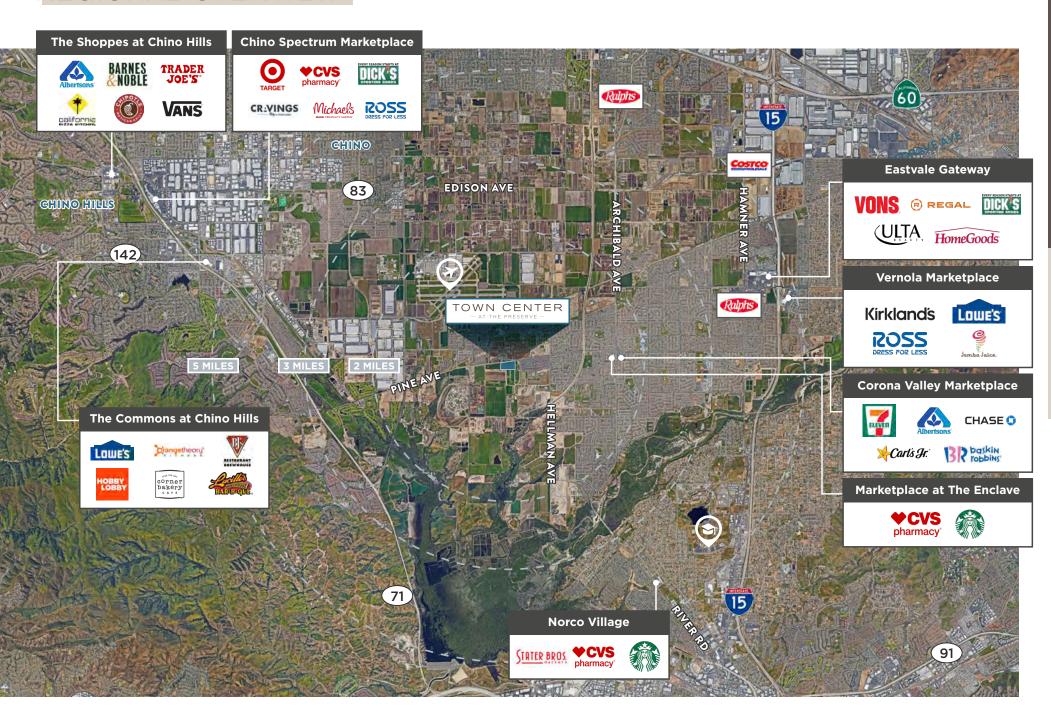

| 21,714     |
| 0 13    |                                               | 0.000       |            |
| Grand   | Total of Units                                | 9,898       |            |

## THE PRESERVE NON-HOUSING DEVELOPMENTS



| N     | NON-RESIDENTIAL DEVELOPMENTS           |           |  |
|-------|----------------------------------------|-----------|--|
| #     | Name                                   | SF        |  |
| 1     | Watson Sites North of Kimball          | 3,872,000 |  |
| 2     | Alere Business Center                  | 362,626   |  |
| 3     | Altitude Business Center (w/ In-N-Out) | 1,218,400 |  |
| 4     | Sares Regis - Kimball Business Park    | 1,203,050 |  |
| Total |                                        | 6,656,076 |  |









### REGIONAL OVERVIEW







# DEDICATED MARKETING SUITE

Each tenant that leases space at a Lewis Retail property receives access to the Lewis Dedicated Marketing Suite. Our services have been tailored to helping businesses succeed, grow, and thrive within their communities.

## THE LEWIS DIFFERENCE

**20K** 

LEWIS RESIDENTIAL ACCESS

Over 20,000 community residents for promotions, sales & events

(14K)

LEWIS VIP CARD PROGRAM

Over 14,000 cards created annually for Lewis residents & employees

**(5K)** 

DIRECT MAIL ADVERTISING

Twice per year Lewis sends an average of 5,000 pieces with a 13% response rate

(1.5K

PROPERTY WEBSITES

Over 1,500 average page views per month for each Lewis Retail center

# TARGETED DIGITAL ADVERTISING



32%

EMAIL CAMPAIGN Average Open Rate

> 9K FACEBOOK POST Average Reach