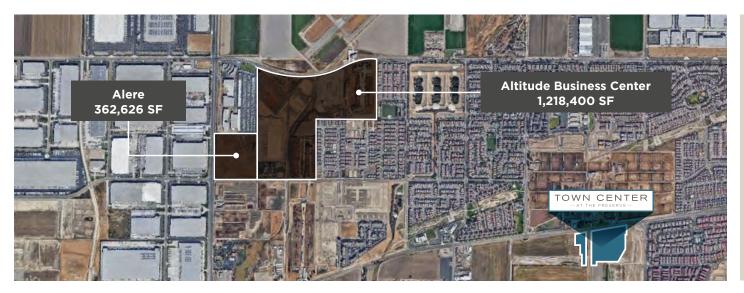

## THE PRESERVE NON-HOUSING DEVELOPMENTS

| N     | NON-RESIDENTIAL DEVELOPMENTS           |           |  |
|-------|----------------------------------------|-----------|--|
| #     | Name                                   | SF        |  |
| 1     | Watson Sites North of Kimball          | 3,872,000 |  |
| 2     | Alere Business Center                  | 362,626   |  |
| 3     | Altitude Business Center (w/ In-N-Out) | 1,218,400 |  |
| 4     | Sares Regis - Kimball Business Park    | 1,203,050 |  |
| Total |                                        | 6,656,076 |  |