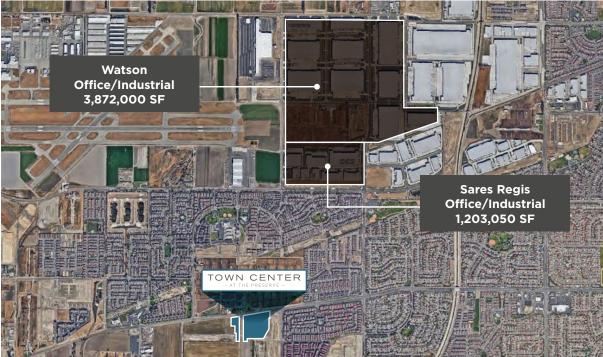

## THE PRESERVE NON-HOUSING DEVELOPMENTS

| N     | NON-RESIDENTIAL DEVELOPMENTS           |           |  |
|-------|----------------------------------------|-----------|--|
| #     | Name                                   | SF        |  |
| 1     | Watson Sites North of Kimball          | 3,872,000 |  |
| 2     | Alere Business Center                  | 362,626   |  |
| 3     | Altitude Business Center (w/ In-N-Out) | 1,218,400 |  |
| 4     | Sares Regis - Kimball Business Park    | 1,203,050 |  |
| Total |                                        | 6,656,076 |  |