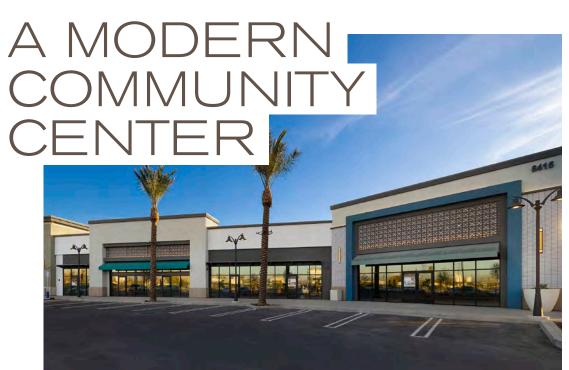

### PROJECT HIGHLIGHTS

- 146,800 SF modern community center with anchor, pad, shop and mixed-use space available
- Excellent visibility and positioning on Main Street in The Preserve at Chino
- In the heart of a master-planned residential community
- Adjacent multifamily housing, Homecoming at the Preserve, has an average house-hold income of \$105,552