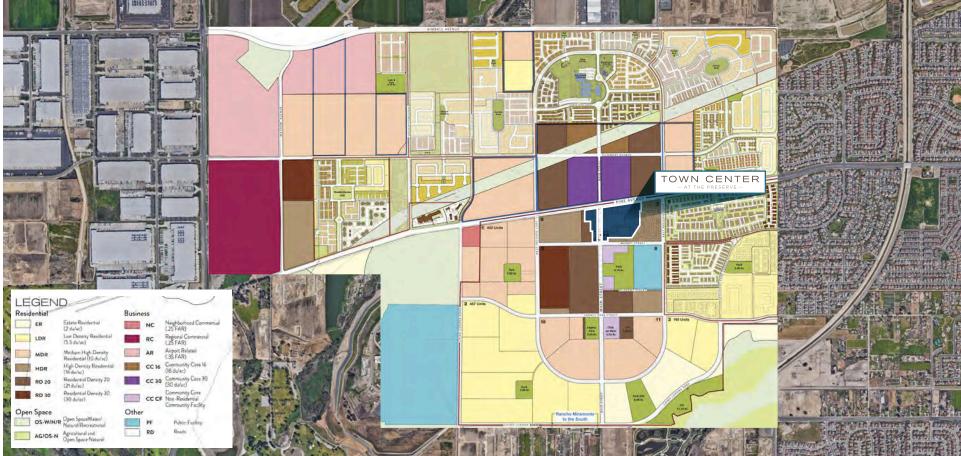

| 3,000  |
| 17 | Panera Bread                 | 3,500  |
| 18 | Panda Express                | 2,205  |
| 19 | Wingstop                     | 1,412  |
| 20 | Jersey Mike's                | 1,386  |
| 21 | AVAILABLE                    | 2,006  |
| 22 | Kenwood's Kitchen            | 4,710  |
| 23 | Poki Bowl                    | 1,385  |
| 24 | The Great Greek              | 1,674  |
| 25 | AVAILABLE                    | 4,091  |
| 26 | Nekter Juice Bar             | 1,280  |
| 27 | The UPS Store                | 1,280  |
| 28 | Champion Tae Kwon Do         | 1,674  |
| 29 | Aspire Salon Studios         | 7,825  |
| 30 | AVAILABLE                    | 4,018  |
| 31 | AVAILABLE                    | 3,250  |
| 32 | QSR Drive-Thru Lease Pending | 2,691  |

































## THE PRESERVE HOUSING STATUS







©2024 Beta Agency, Inc. The information contained in this document (or provided verbally) has been obtained from sources believed reliable. While Beta Agency, Inc. and Owner have not verified it and makes no guarantee warranty or representation about it. It is your responsibility to independently confirm its accuracy, Any projections, opinions, assurptions approximations or estimates used are for example only and do not represent the torritor future characteristics or performance of the property. The value of this transaction to you depends on tax and other factors which should be evaluated by your tax, financial and legal advisors. You and your advisors should conduct a careful, independent investigation of the property to determine to your sati