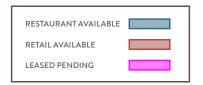

### PROJECT HIGHLIGHTS

- 146,800 SF modern community center with anchor, pad, shop and mixed-use space available
- Excellent visibility and positioning on Main Street in The Preserve at Chino
- In the heart of a master-planned residential community
- Adjacent multifamily housing, Homecoming at the Preserve, has an average house-hold income of \$105,552

|    | TENANT LIST                  |        |
|----|------------------------------|--------|
| #  | Tenant                       | SF     |
| 1  | Lease Pending                | 2,500  |
| 2  | AVAILABLE                    | 1,868  |
| 3  | Sport Clips                  | 1,134  |
| 4  | Herbal Nail & Spa            | 2,108  |
| 5  | Stater Bros. Market          | 46,109 |
| 6  | Forefront Dermatology        | 3,800  |
| 7  | AVAILABLE                    | 3,700  |
| 8  | Pacific Dental               | 3,768  |
| 9  | Mathnasium                   | 1,249  |
| 10 | Keen Eye Optometry           | 1,260  |
| 11 | AVAILABLE                    | 1,260  |
| 12 | AVAILABLE                    | 1,260  |
| 13 | Coldstone Creamery           | 1,071  |
| 14 | 7 Miles Tea Lab              | 1,260  |
| 15 | Starbucks                    | 1,763  |
| 16 | Chipotle                     | 3,000  |
| 17 | Panera Bread                 | 3,500  |
| 18 | Panda Express                | 2,205  |
| 19 | Wingstop                     | 1,412  |
| 20 | Jersey Mike's                | 1,386  |
| 21 | AVAILABLE                    | 2,006  |
| 22 | Kenwood's Kitchen            | 4,710  |
| 23 | Poki Bowl                    | 1,385  |
| 24 | The Great Greek              | 1,674  |
| 25 | AVAILABLE                    | 4,091  |
| 26 | Nekter Juice Bar             | 1,280  |
| 27 | The UPS Store                | 1,280  |
| 28 | Champion Tae Kwon Do         | 1,674  |
| 29 | Aspire Salon Studios         | 7,825  |
| 30 | AVAILABLE                    | 4,018  |
| 31 | AVAILABLE                    | 3,250  |
| 32 | QSR Drive-Thru Lease Pending | 2,691  |